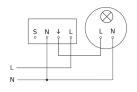

|
|                                               |                                                                                                                                                |
| Interconnection                               | Yes                                                                                                                                            |

#### Presence detector - Professional Line

# IR Quattro HD-2 24m

COM1 - Surface wiring EAN 4007841 064327 Article number 064327



#### **Detection Zone**



Possible mounting height: 2,50 m - 10,00 m

Orange: presence Black: tangential

## Master circuit diagram



### **Dimension Drawing**