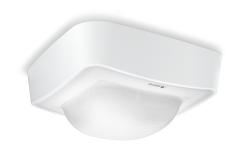

#### **Function description**

Designed for the finest detection in the largest detection area among our infrared presence detectors. Ideal for open-plan offices or classrooms. Infrared presence detector IR Quattro HD-2 with 360° detection capability and 5,200 switching zones. Wireless setting, adjustment and interconnection via Bluetooth. Pyro sensor individually controllable. For installation in ceilings (COM1, KNX V3.5) as well as for concealed and surface mounting (COM1, COM2, DALI-2 IPD, KNX V3.5, IP und BT IPD). Measured variables: Presence function and light level as well as temperature and humidity on the basis of IP, KNX and DALI-2 IPD. Max. mounting height 10 m. Reach: 81 m2 (radial), 576 m2 (tangential).